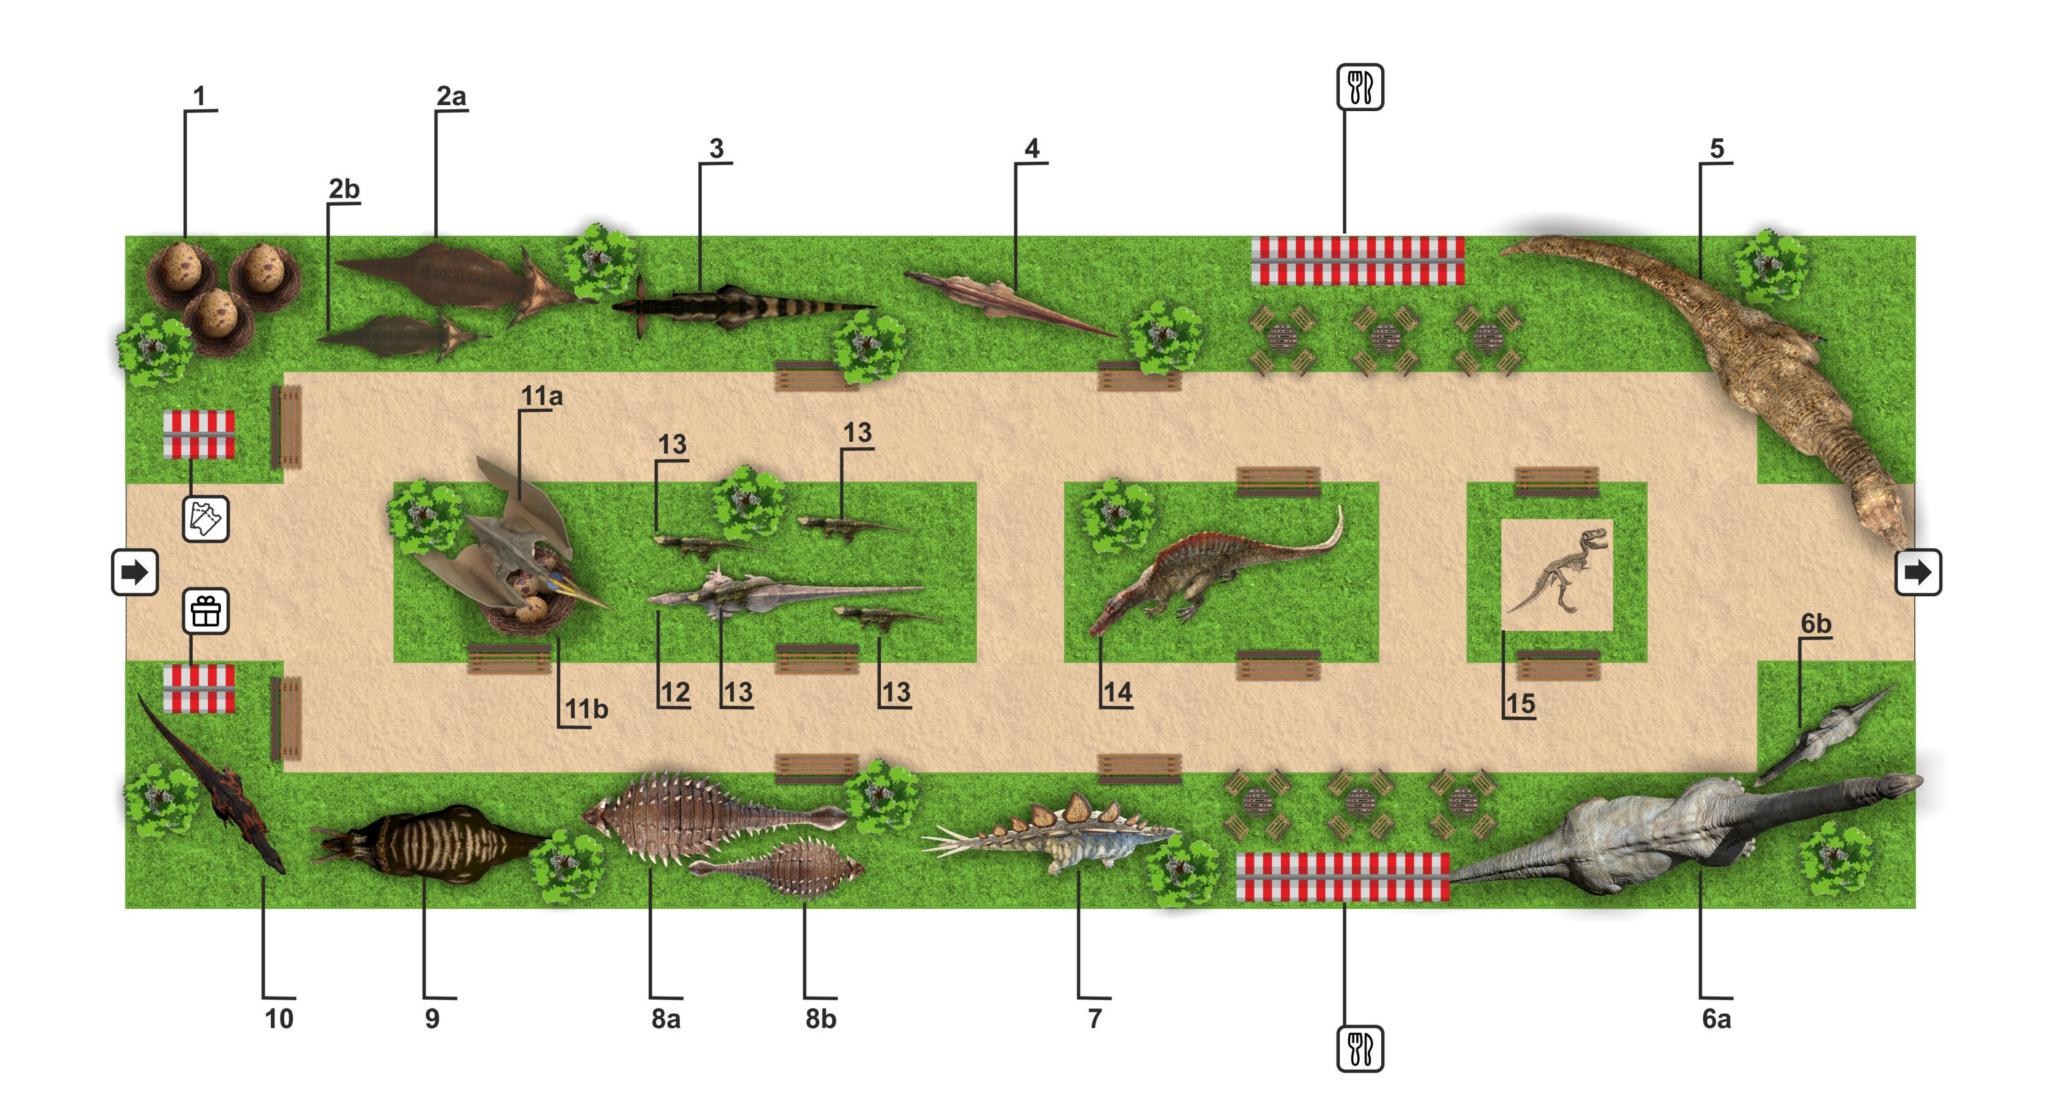

### Jurassic World Exhibition Plan

### Place

Area of 500 m<sup>2</sup>, ceiling height of at least 3.5 m, power supply