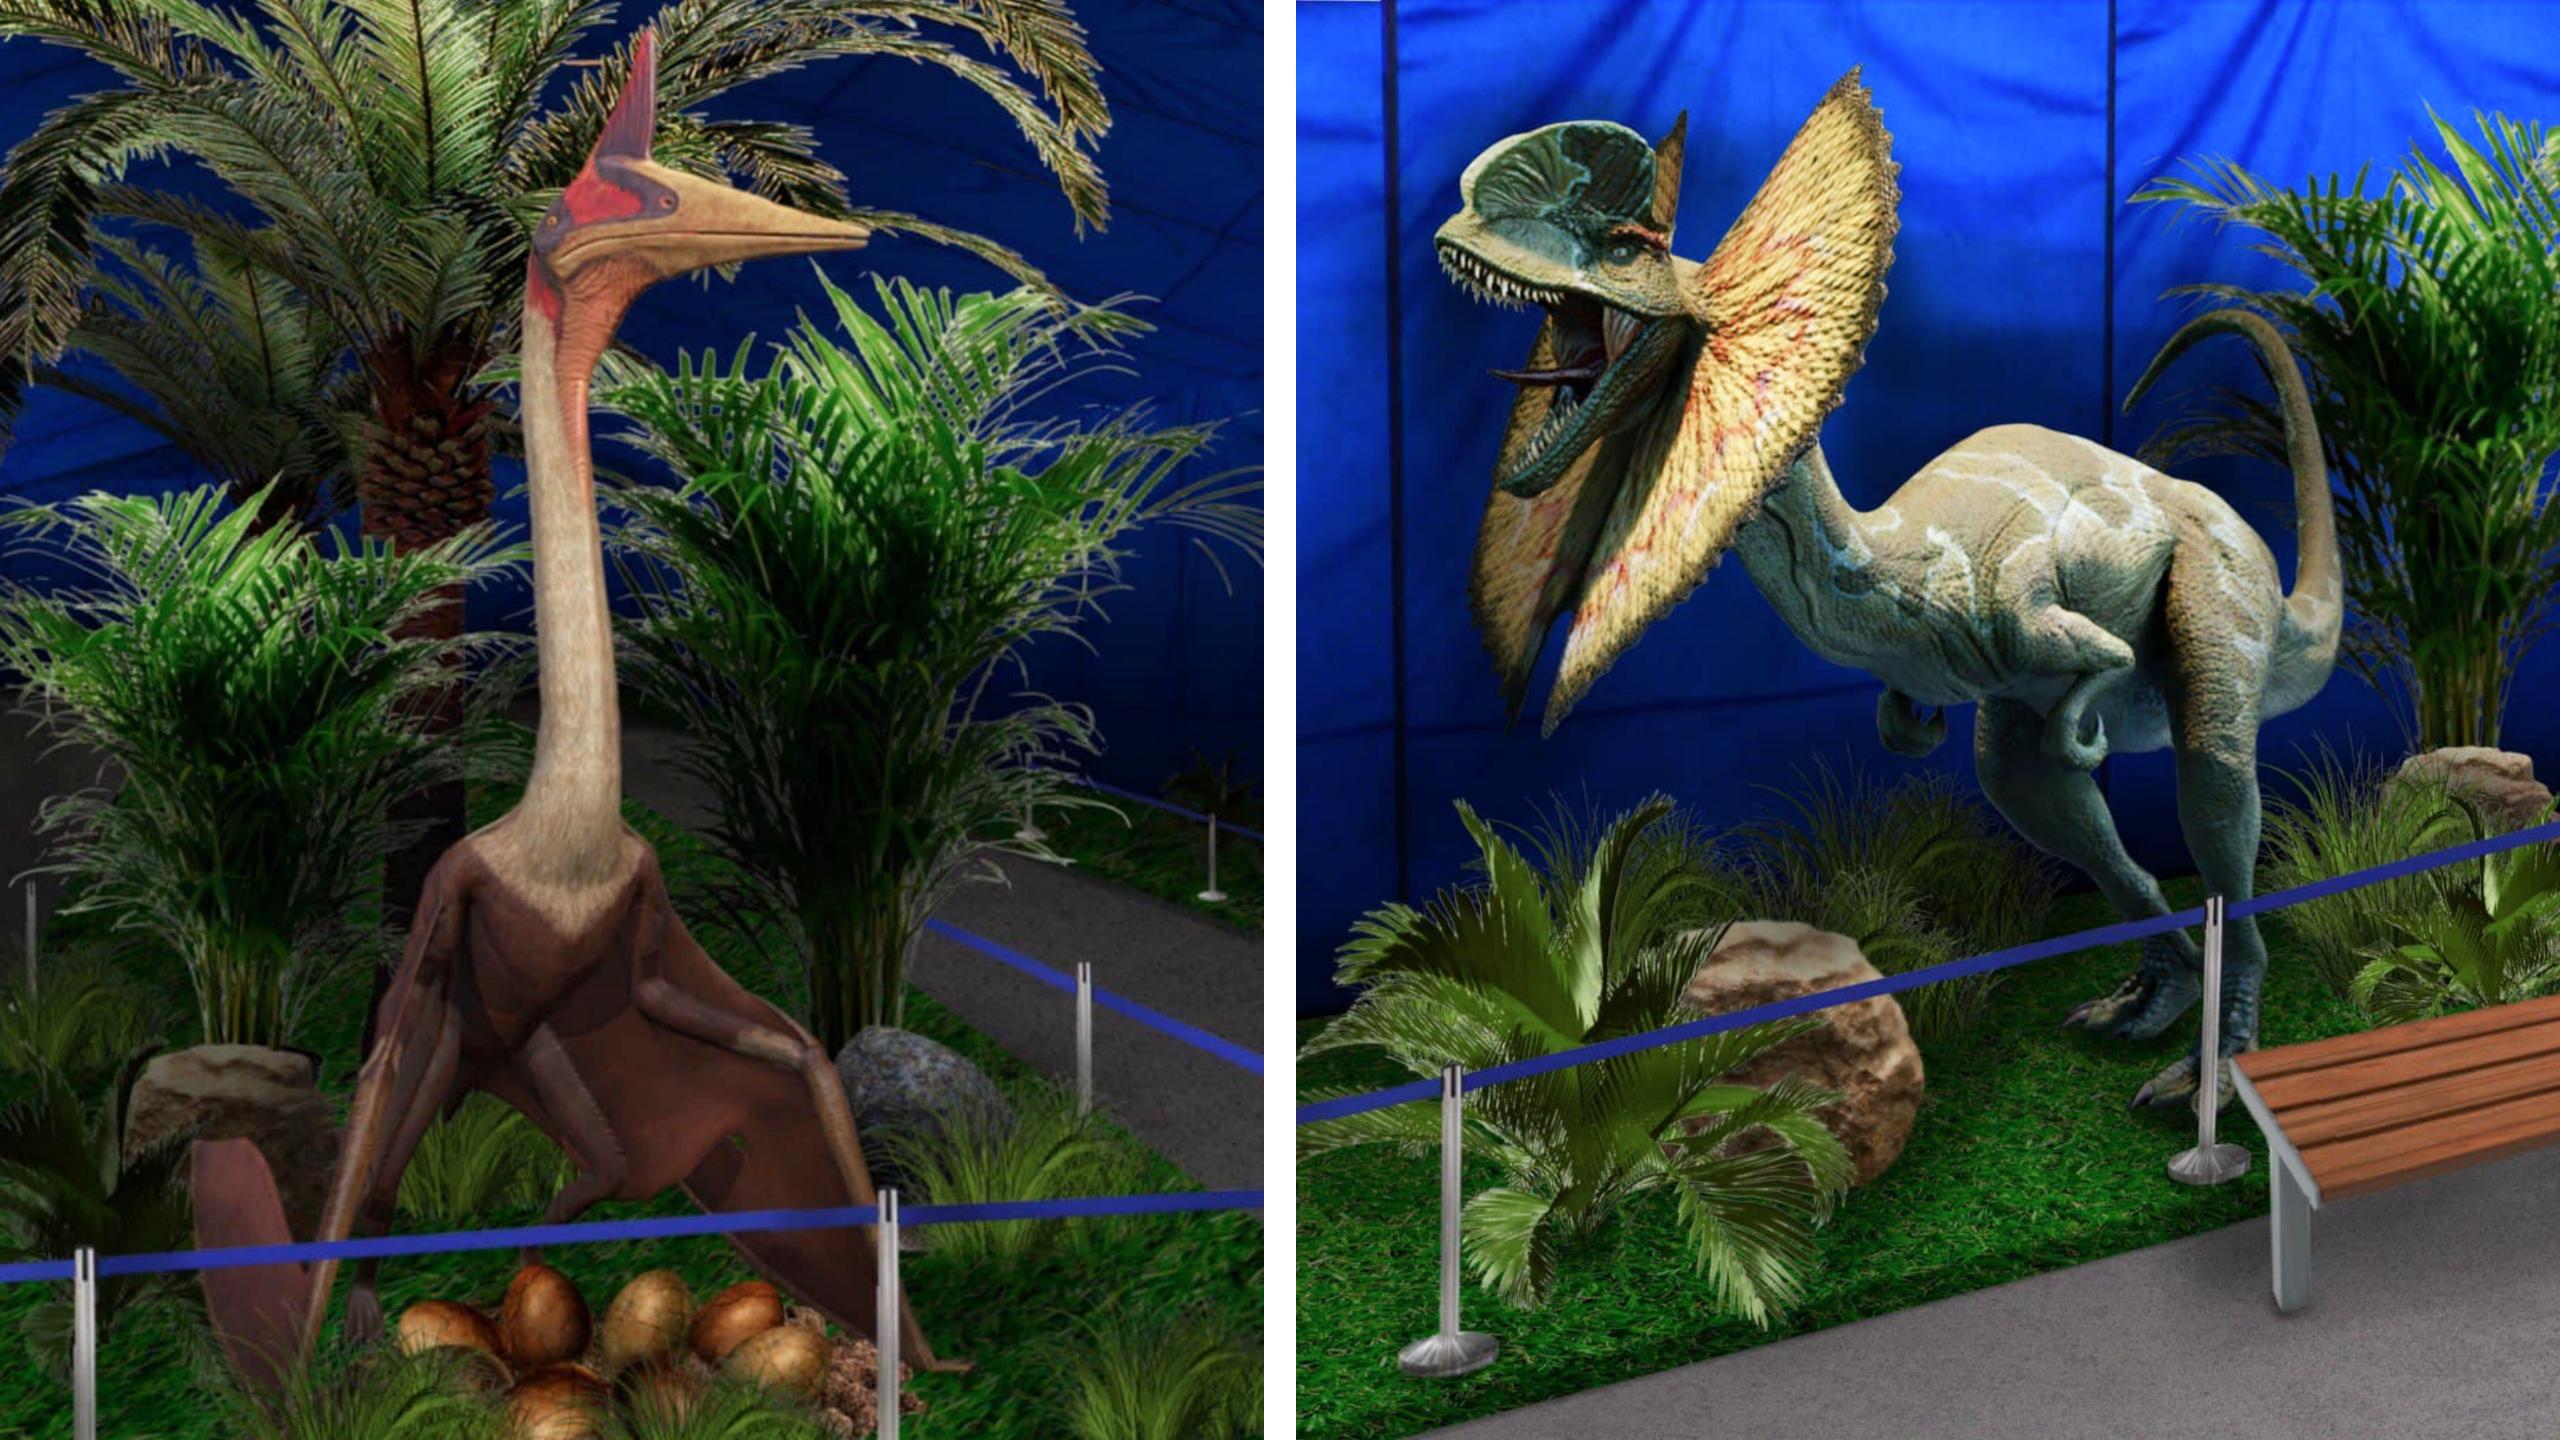

## Dinosaur Figures

The exhibition can feature from 10 to 40 species of dinosaurs.

The number depends on the size of the exhibition place and the figures themselves

#### **Static × 10 figures**

Cost – ₽ 7.2 million\*

#### **Animatronics × 10 figures**

Cost – ₽ 14.1 million\*

<sup>\*</sup>The approximate cost of 10 dinosaur figures up to 5 m in size is mentioned. The cost of manufacturing is calculated individually