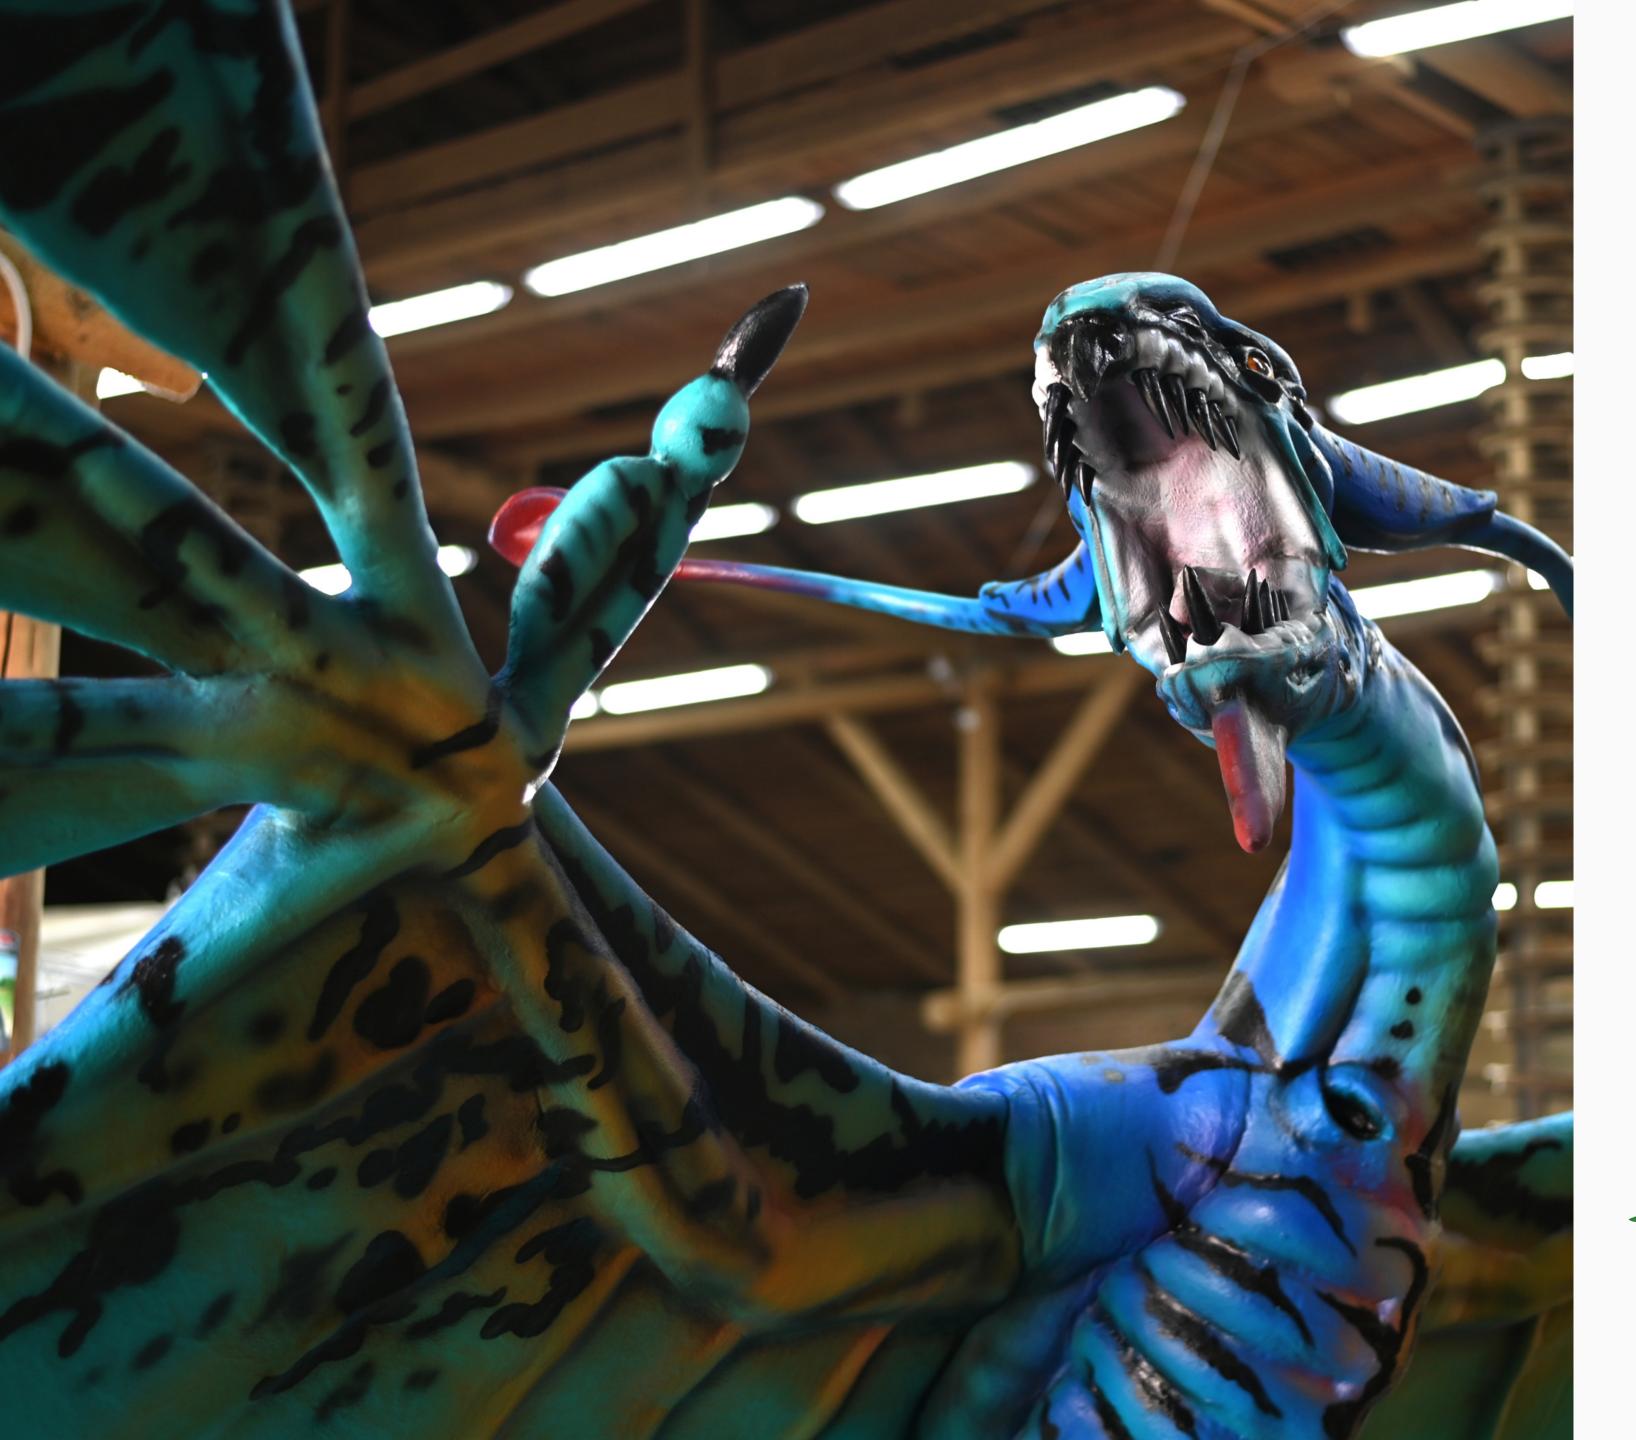

## Dinosaur Figures

The exhibition can feature from 10 to 40 species of dinosaurs.

The number depends on the size of the exhibition place and the figures themselves

#### **Animatronics × 10 figures**

Cost – ₽ 14.1 million\*

<sup>\*</sup>The approximate cost of 10 dinosaur figures up to 5 m in size is mentioned. The cost of manufacturing is calculated individually