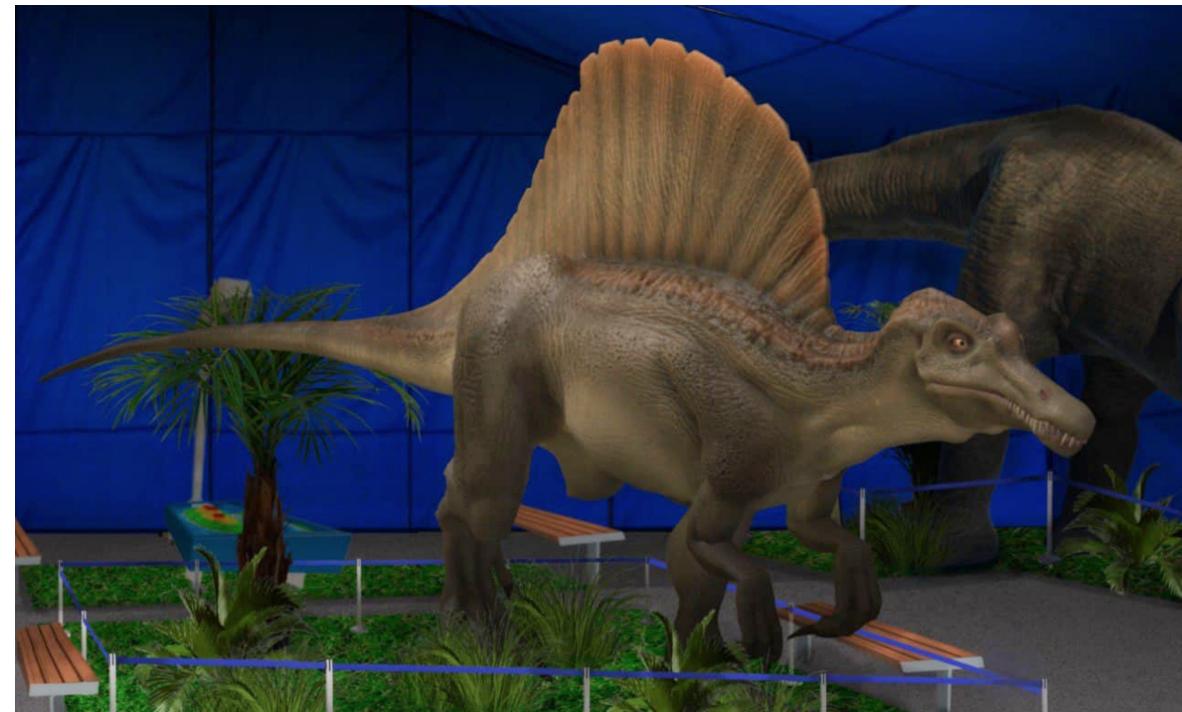

## Dinosaur Figures

The exhibition can feature from 10 to 40 species of dinosaurs.

The number depends on the size of the exhibition place and the figures themselves

#### **Static × 10 figures**

Cost – ₽ 7.2 million\*

#### **Animatronics × 10 figures**

Cost – ₽ 14.1 million\*

<sup>\*</sup>The approximate cost of 10 dinosaur figures up to 5 m in size is mentioned. The cost of manufacturing is calculated individually