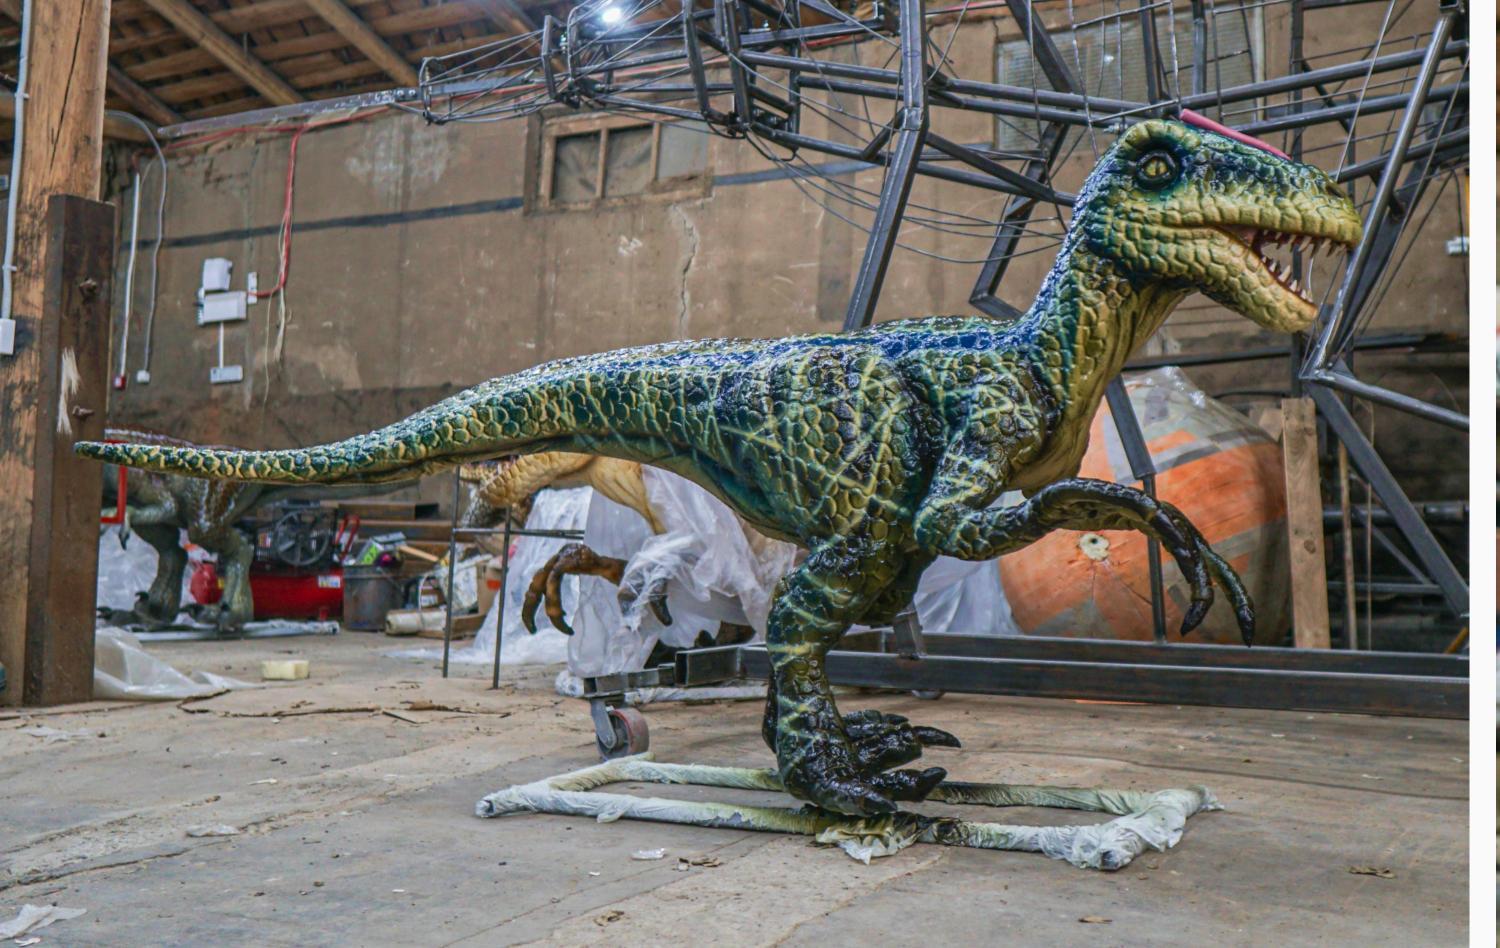

## Dinosaur Figures

The exhibition can feature from 10 to 40 species of dinosaurs.

The number depends on the size of the exhibition place and the figures themselves

#### **Static × 10 figures**

Cost – ₽ 7.2 million\*