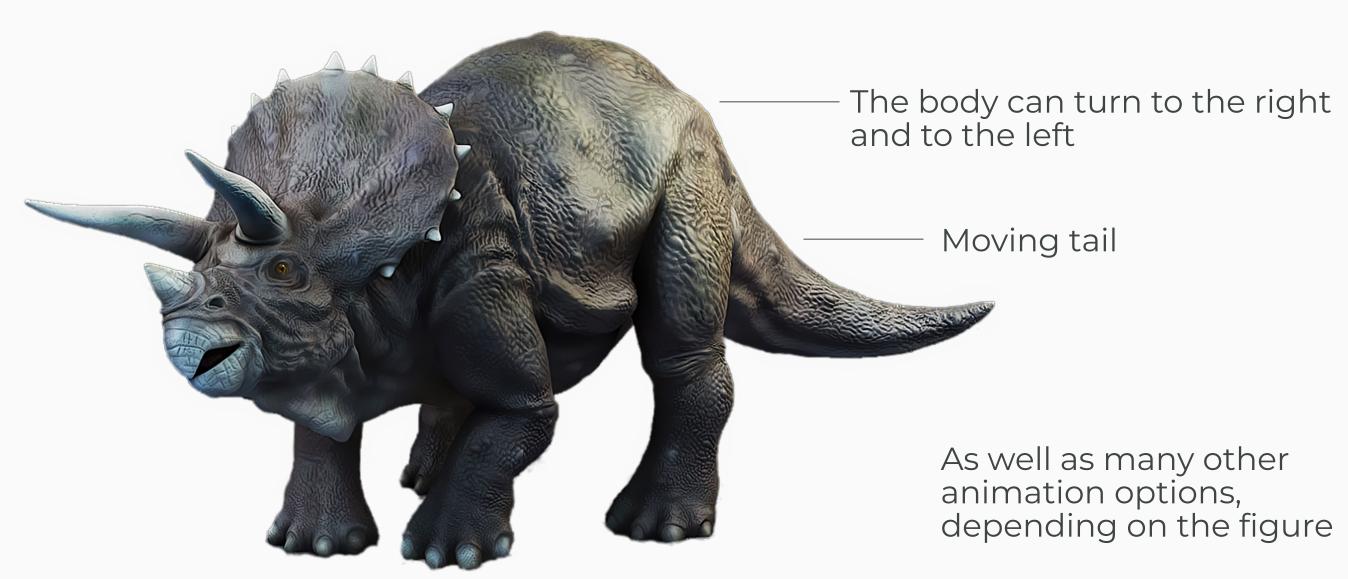

## Dinosaur Figures

The exhibition can feature from 10 to 40 species of dinosaurs.

The number depends on the size of the exhibition place and the figures themselves

#### **Animatronics × 10 figures**

Cost – ₽ 14.1 million\*

<sup>\*</sup>The approximate cost of 10 dinosaur figures up to 5 m in size is mentioned. The cost of manufacturing is calculated individually