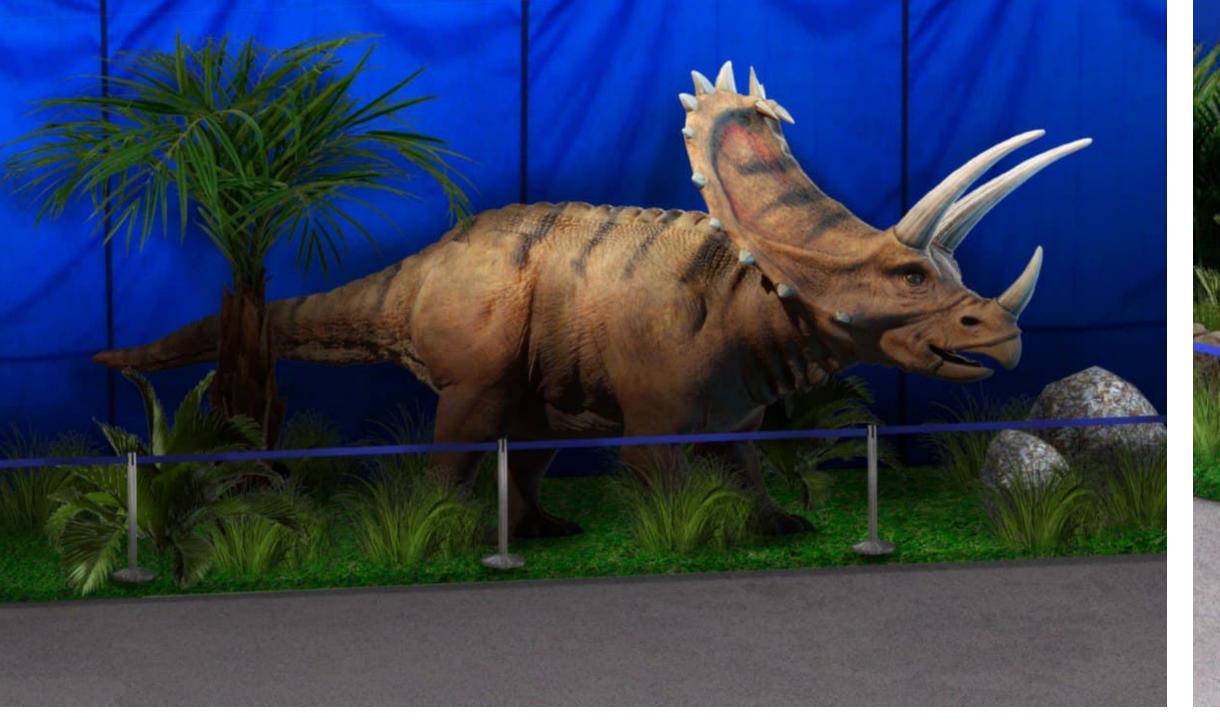

## Dinosaur Figures

The exhibition can feature from 10 to 40 species of dinosaurs.

The number depends on the size of the exhibition place and the figures themselves

#### **Static × 10 figures**

Cost – ₽ 7.2 million\*

#### **Animatronics × 10 figures**

Cost – ₽ 14.1 million\*

<sup>\*</sup>The approximate cost of 10 dinosaur figures up to 5 m in size is mentioned. The cost of manufacturing is calculated individually