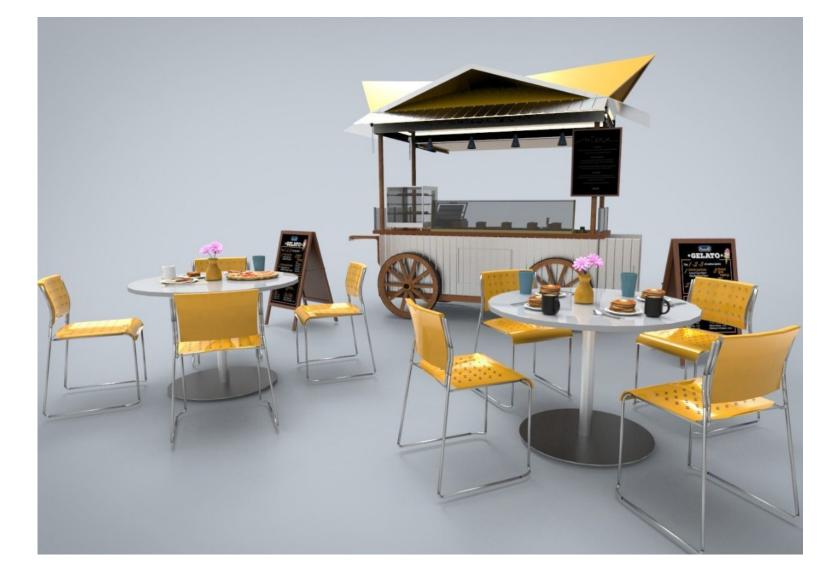

## Paid activities will increase profitability

Rope park

₽ 1.7 million

Shooting range

₽ 850 thousand

Interactive sandbox

₽ 850 thousand

## Paid activities will increase profitability

**Trampoline** ₽ 1.7 million

Souvenirs

₽ 130 thousand

Food court

₽ 420 thousand