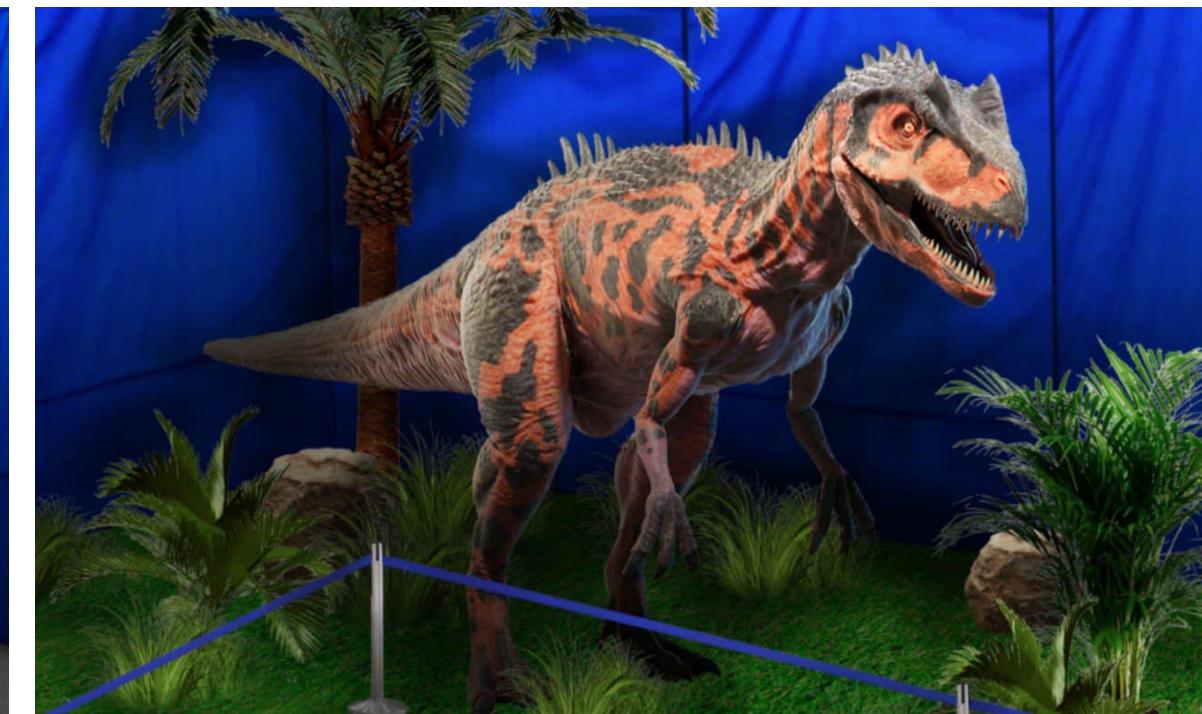

## Dinosaur Figures

The exhibition can feature from 10 to 40 species of dinosaurs.

The number depends on the size of the exhibition place and the figures themselves

#### **Static × 10 figures**

Cost – ₽ 7.2 million\*

#### **Animatronics × 10 figures**

Cost – ₽ 14.1 million\*

<sup>\*</sup>The approximate cost of 10 dinosaur figures up to 5 m in size is mentioned. The cost of manufacturing is calculated individually