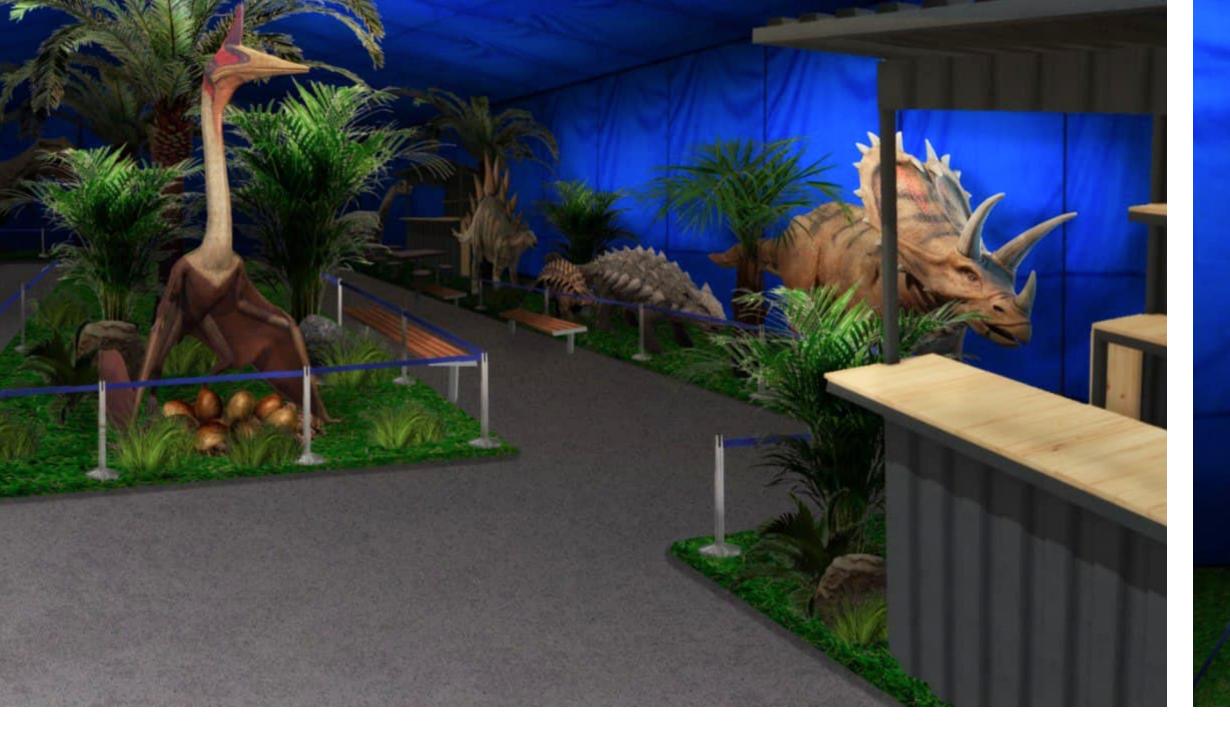

## Dinosaur Figures

The exhibition can feature from 10 to 40 species of dinosaurs.

The number depends on the size of the exhibition place and the figures themselves

### Jurassic World Exhibition Plan

### Place

Area of 500 m<sup>2</sup>, ceiling height of at least 3.5 m, power supply