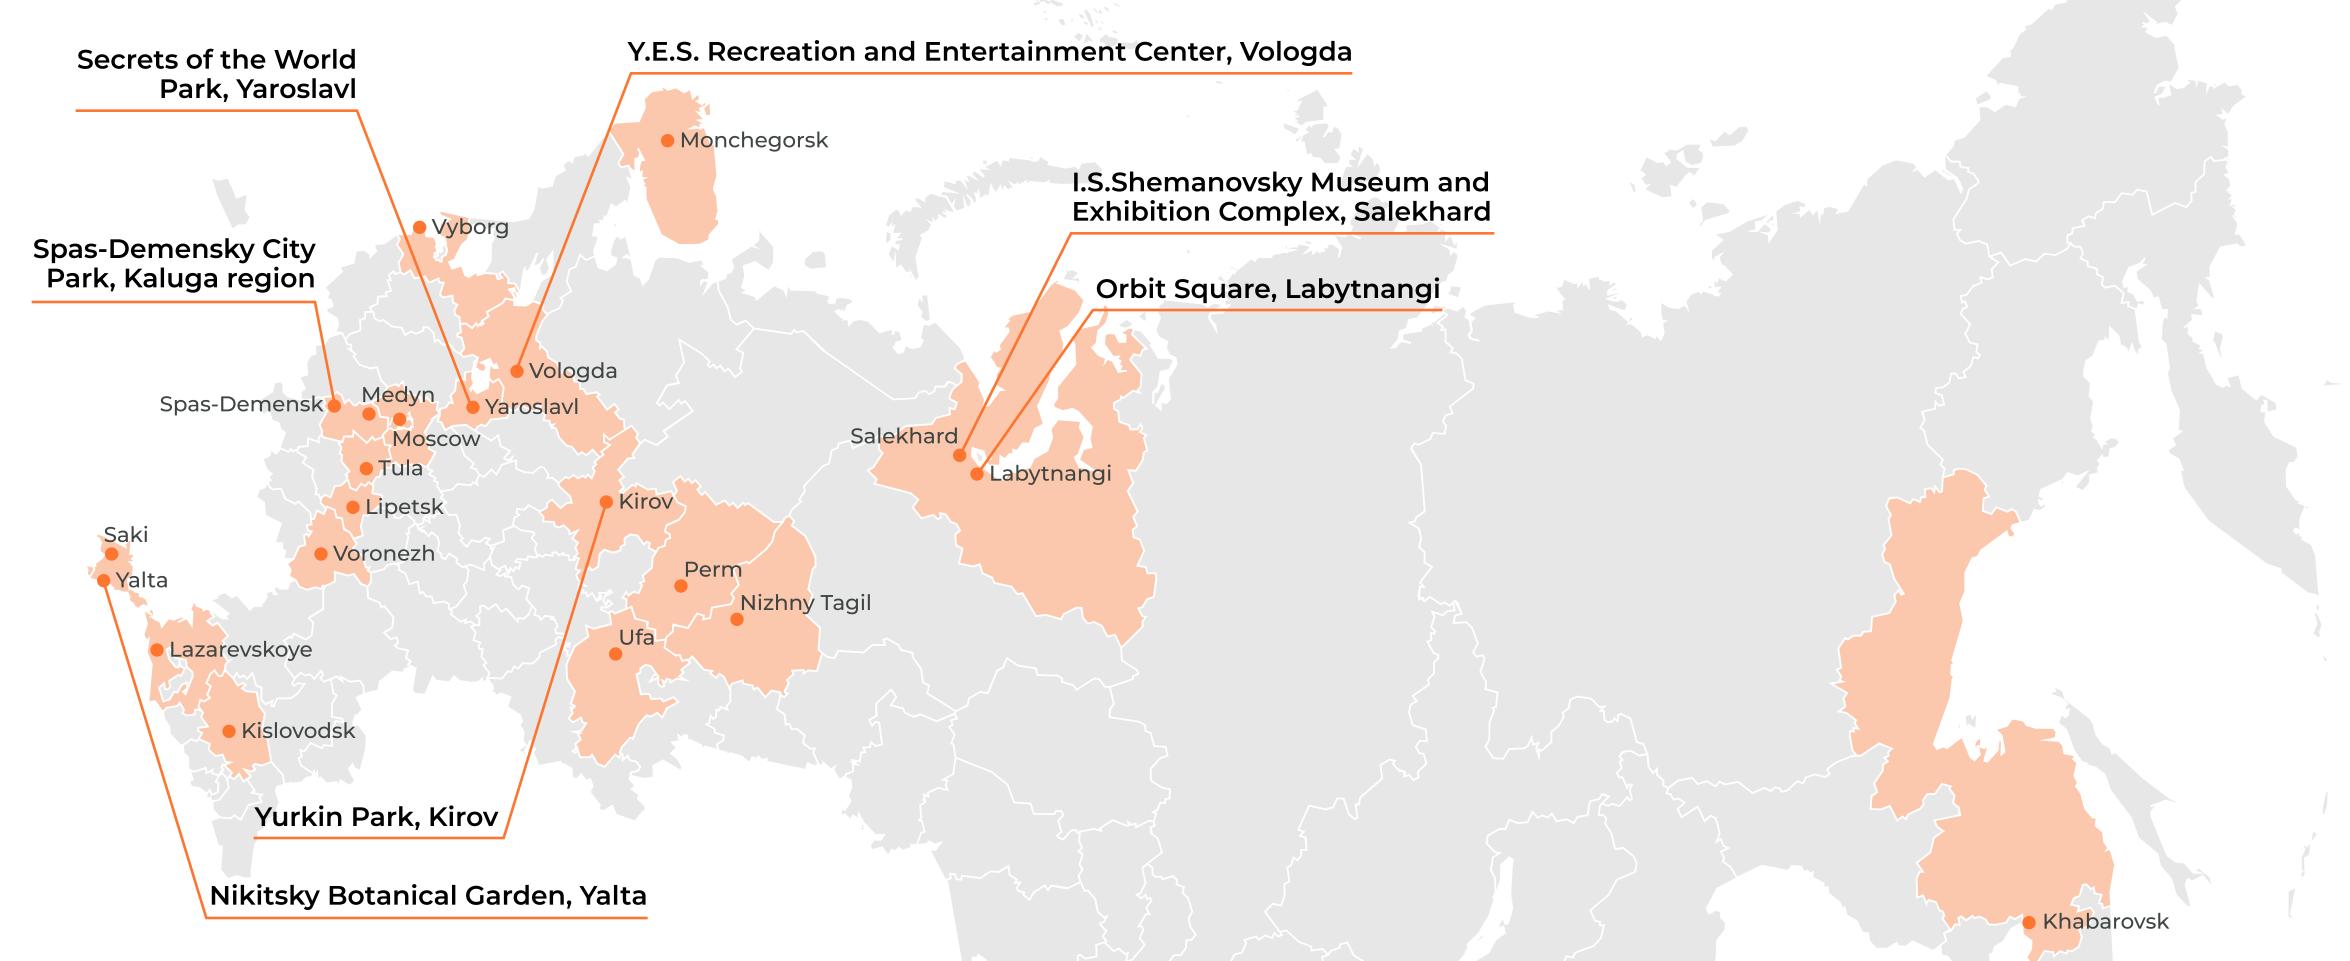

## We successfully create and maintain projects

We've already created and produced more than 15 dinosaur parks in Russia