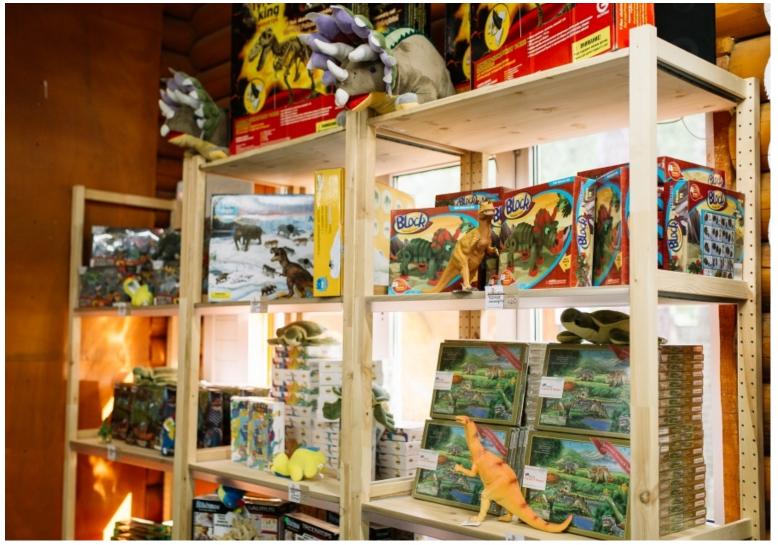

## Dinosaur Figures

The exhibition can feature from 10 to 40 species of dinosaurs.

The number depends on the size of the exhibition place and the figures themselves

## Paid activities will increase profitability

Rope park

₽ 1.7 million

Shooting range

₽ 850 thousand

Interactive sandbox

₽ 850 thousand

## Paid activities will increase profitability

**Trampoline** ₽ 1.7 million

Souvenirs

₽ 130 thousand

Food court

₽ 420 thousand