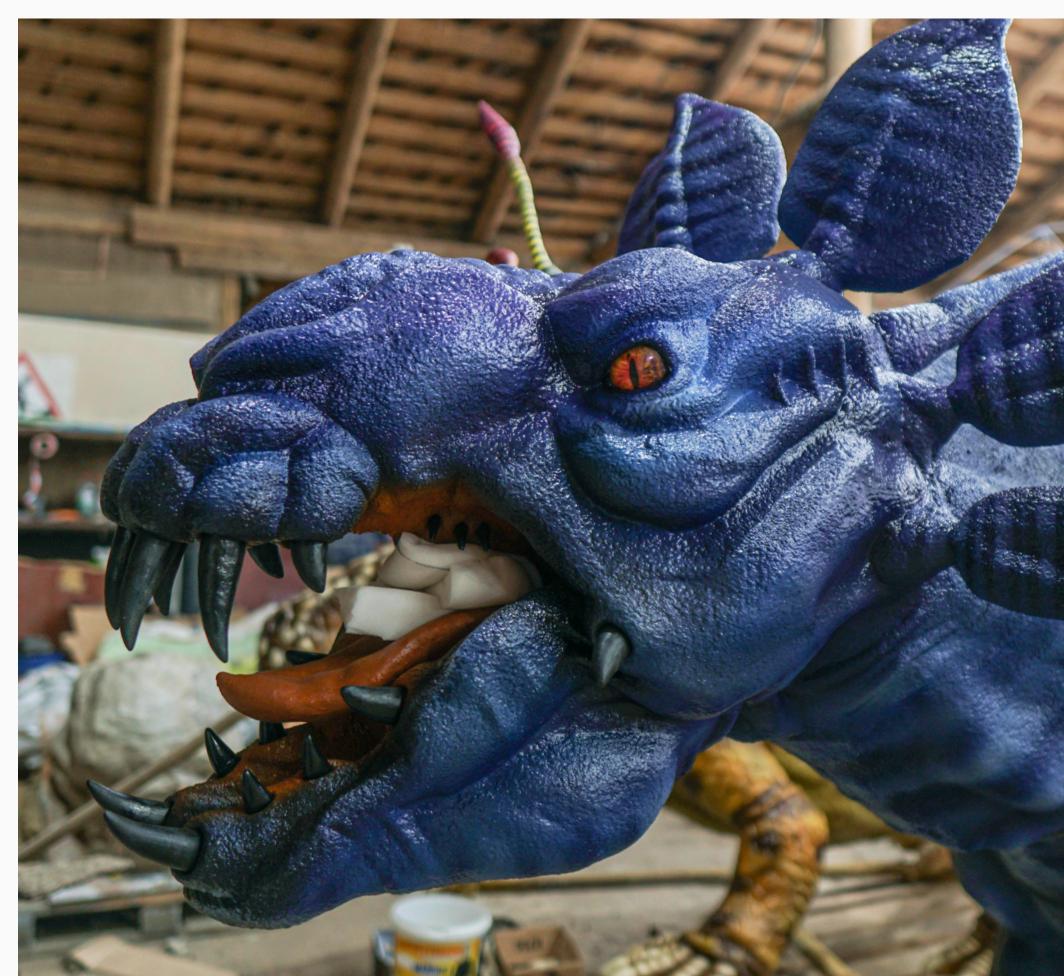

## Dinosaur Figures

The exhibition can feature from 10 to 40 species of dinosaurs.

The number depends on the size of the exhibition place and the figures themselves

#### **Static × 10 figures**

Cost – ₽ 7.2 million\*

#### **Animatronics × 10 figures**

Cost – ₽ 14.1 million\*

<sup>\*</sup>The approximate cost of 10 dinosaur figures up to 5 m in size is mentioned. The cost of manufacturing is calculated individually