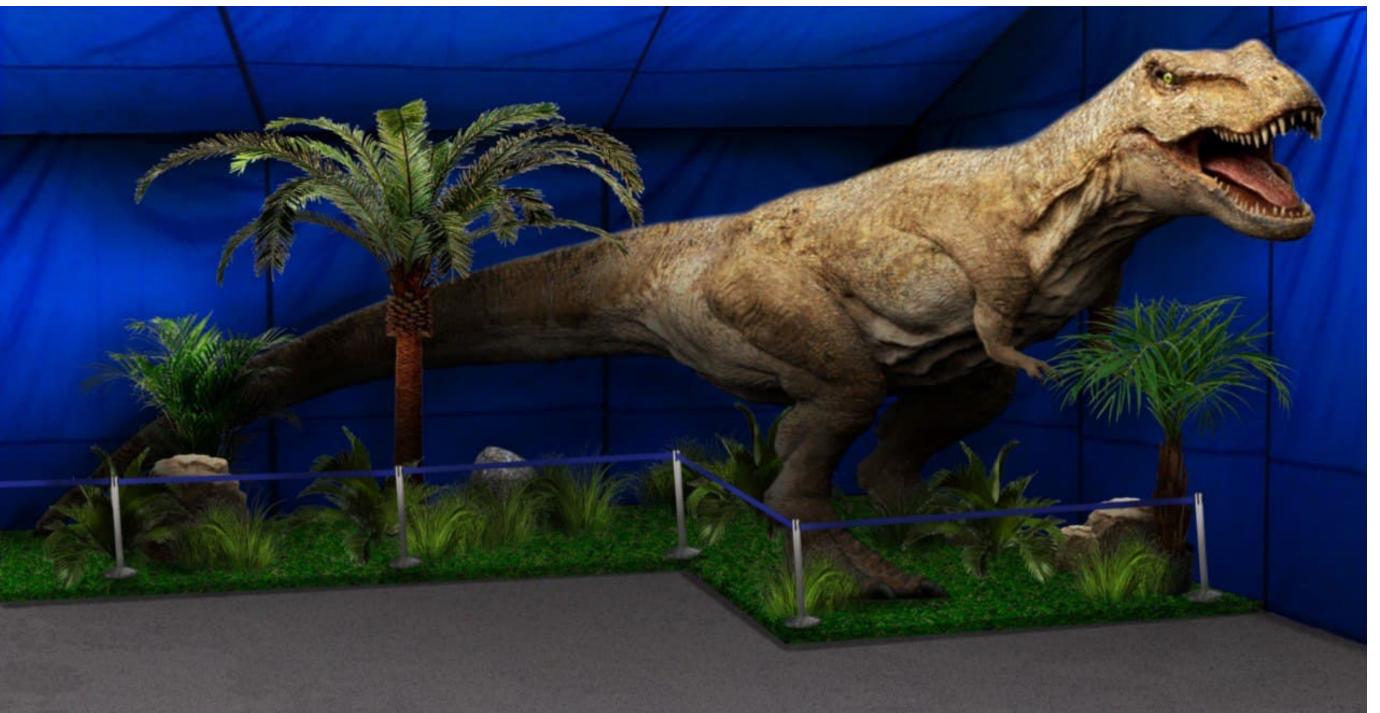

## Dinosaur Figures

The exhibition can feature from 10 to 40 species of dinosaurs.

The number depends on the size of the exhibition place and the figures themselves

#### **Static × 10 figures**

Cost – ₽ 7.2 million\*

#### **Animatronics × 10 figures**

Cost – ₽ 14.1 million\*

<sup>\*</sup>The approximate cost of 10 dinosaur figures up to 5 m in size is mentioned. The cost of manufacturing is calculated individually