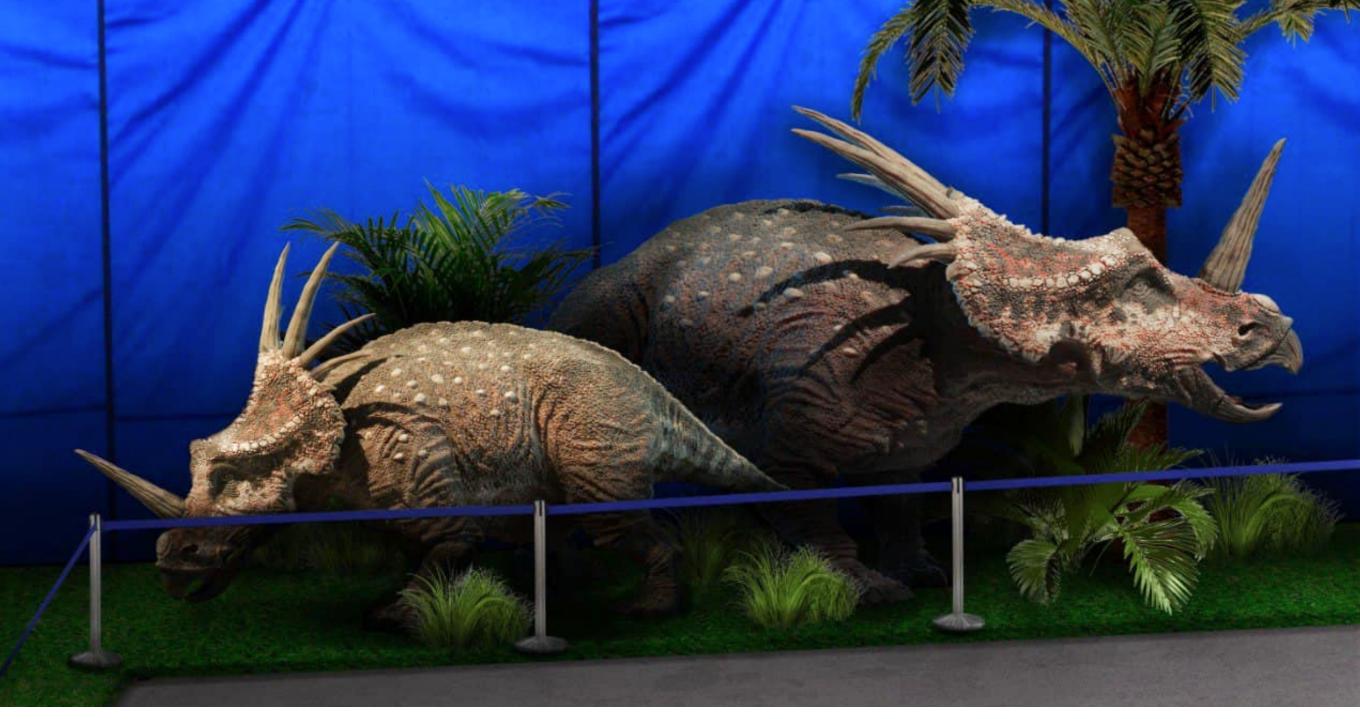

## Dinosaur Figures

The exhibition can feature from 10 to 40 species of dinosaurs.

The number depends on the size of the exhibition place and the figures themselves

#### **Static × 10 figures**

Cost – ₽ 7.2 million\*

#### **Animatronics × 10 figures**

Cost – ₽ 14.1 million\*

<sup>\*</sup>The approximate cost of 10 dinosaur figures up to 5 m in size is mentioned. The cost of manufacturing is calculated individually