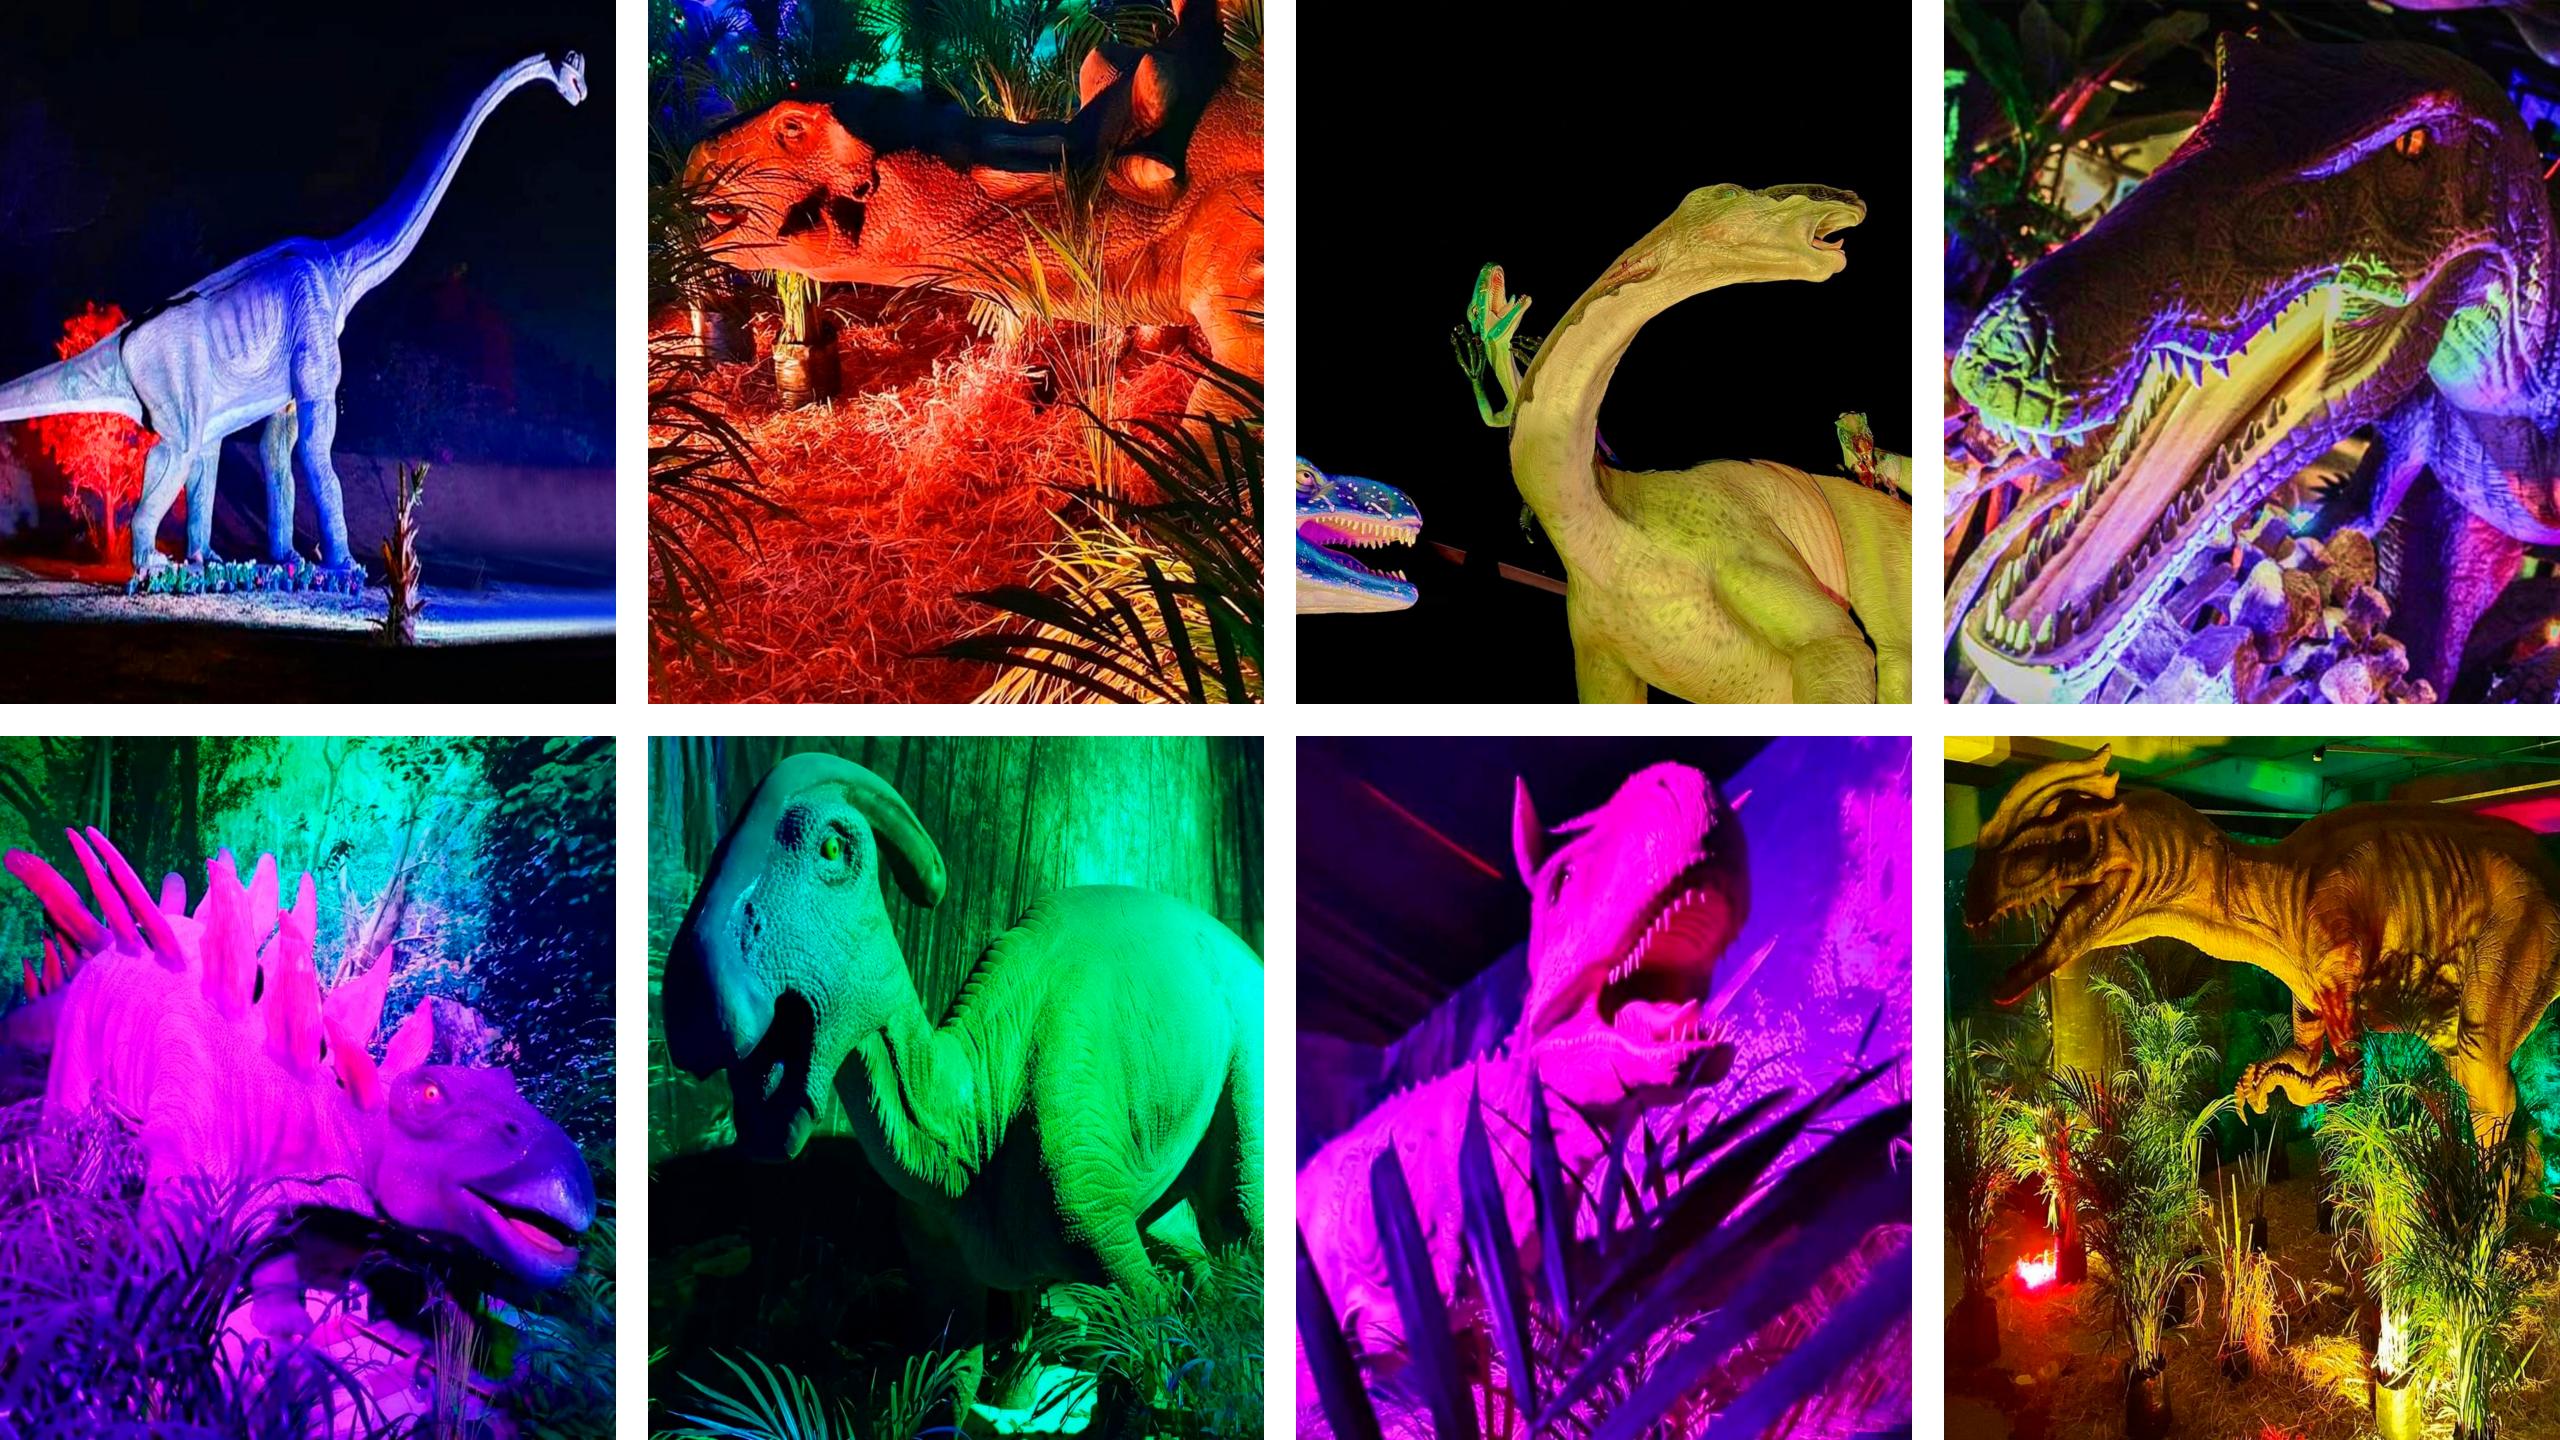

## Dinosaur Figures

The exhibition can feature from 10 to 40 species of dinosaurs.

The number depends on the size of the exhibition place and the figures themselves

#### **Animatronics × 10 figures**

Cost – ₽ 14.1 million\*

<sup>\*</sup>The approximate cost of 10 dinosaur figures up to 5 m in size is mentioned. The cost of manufacturing is calculated individually