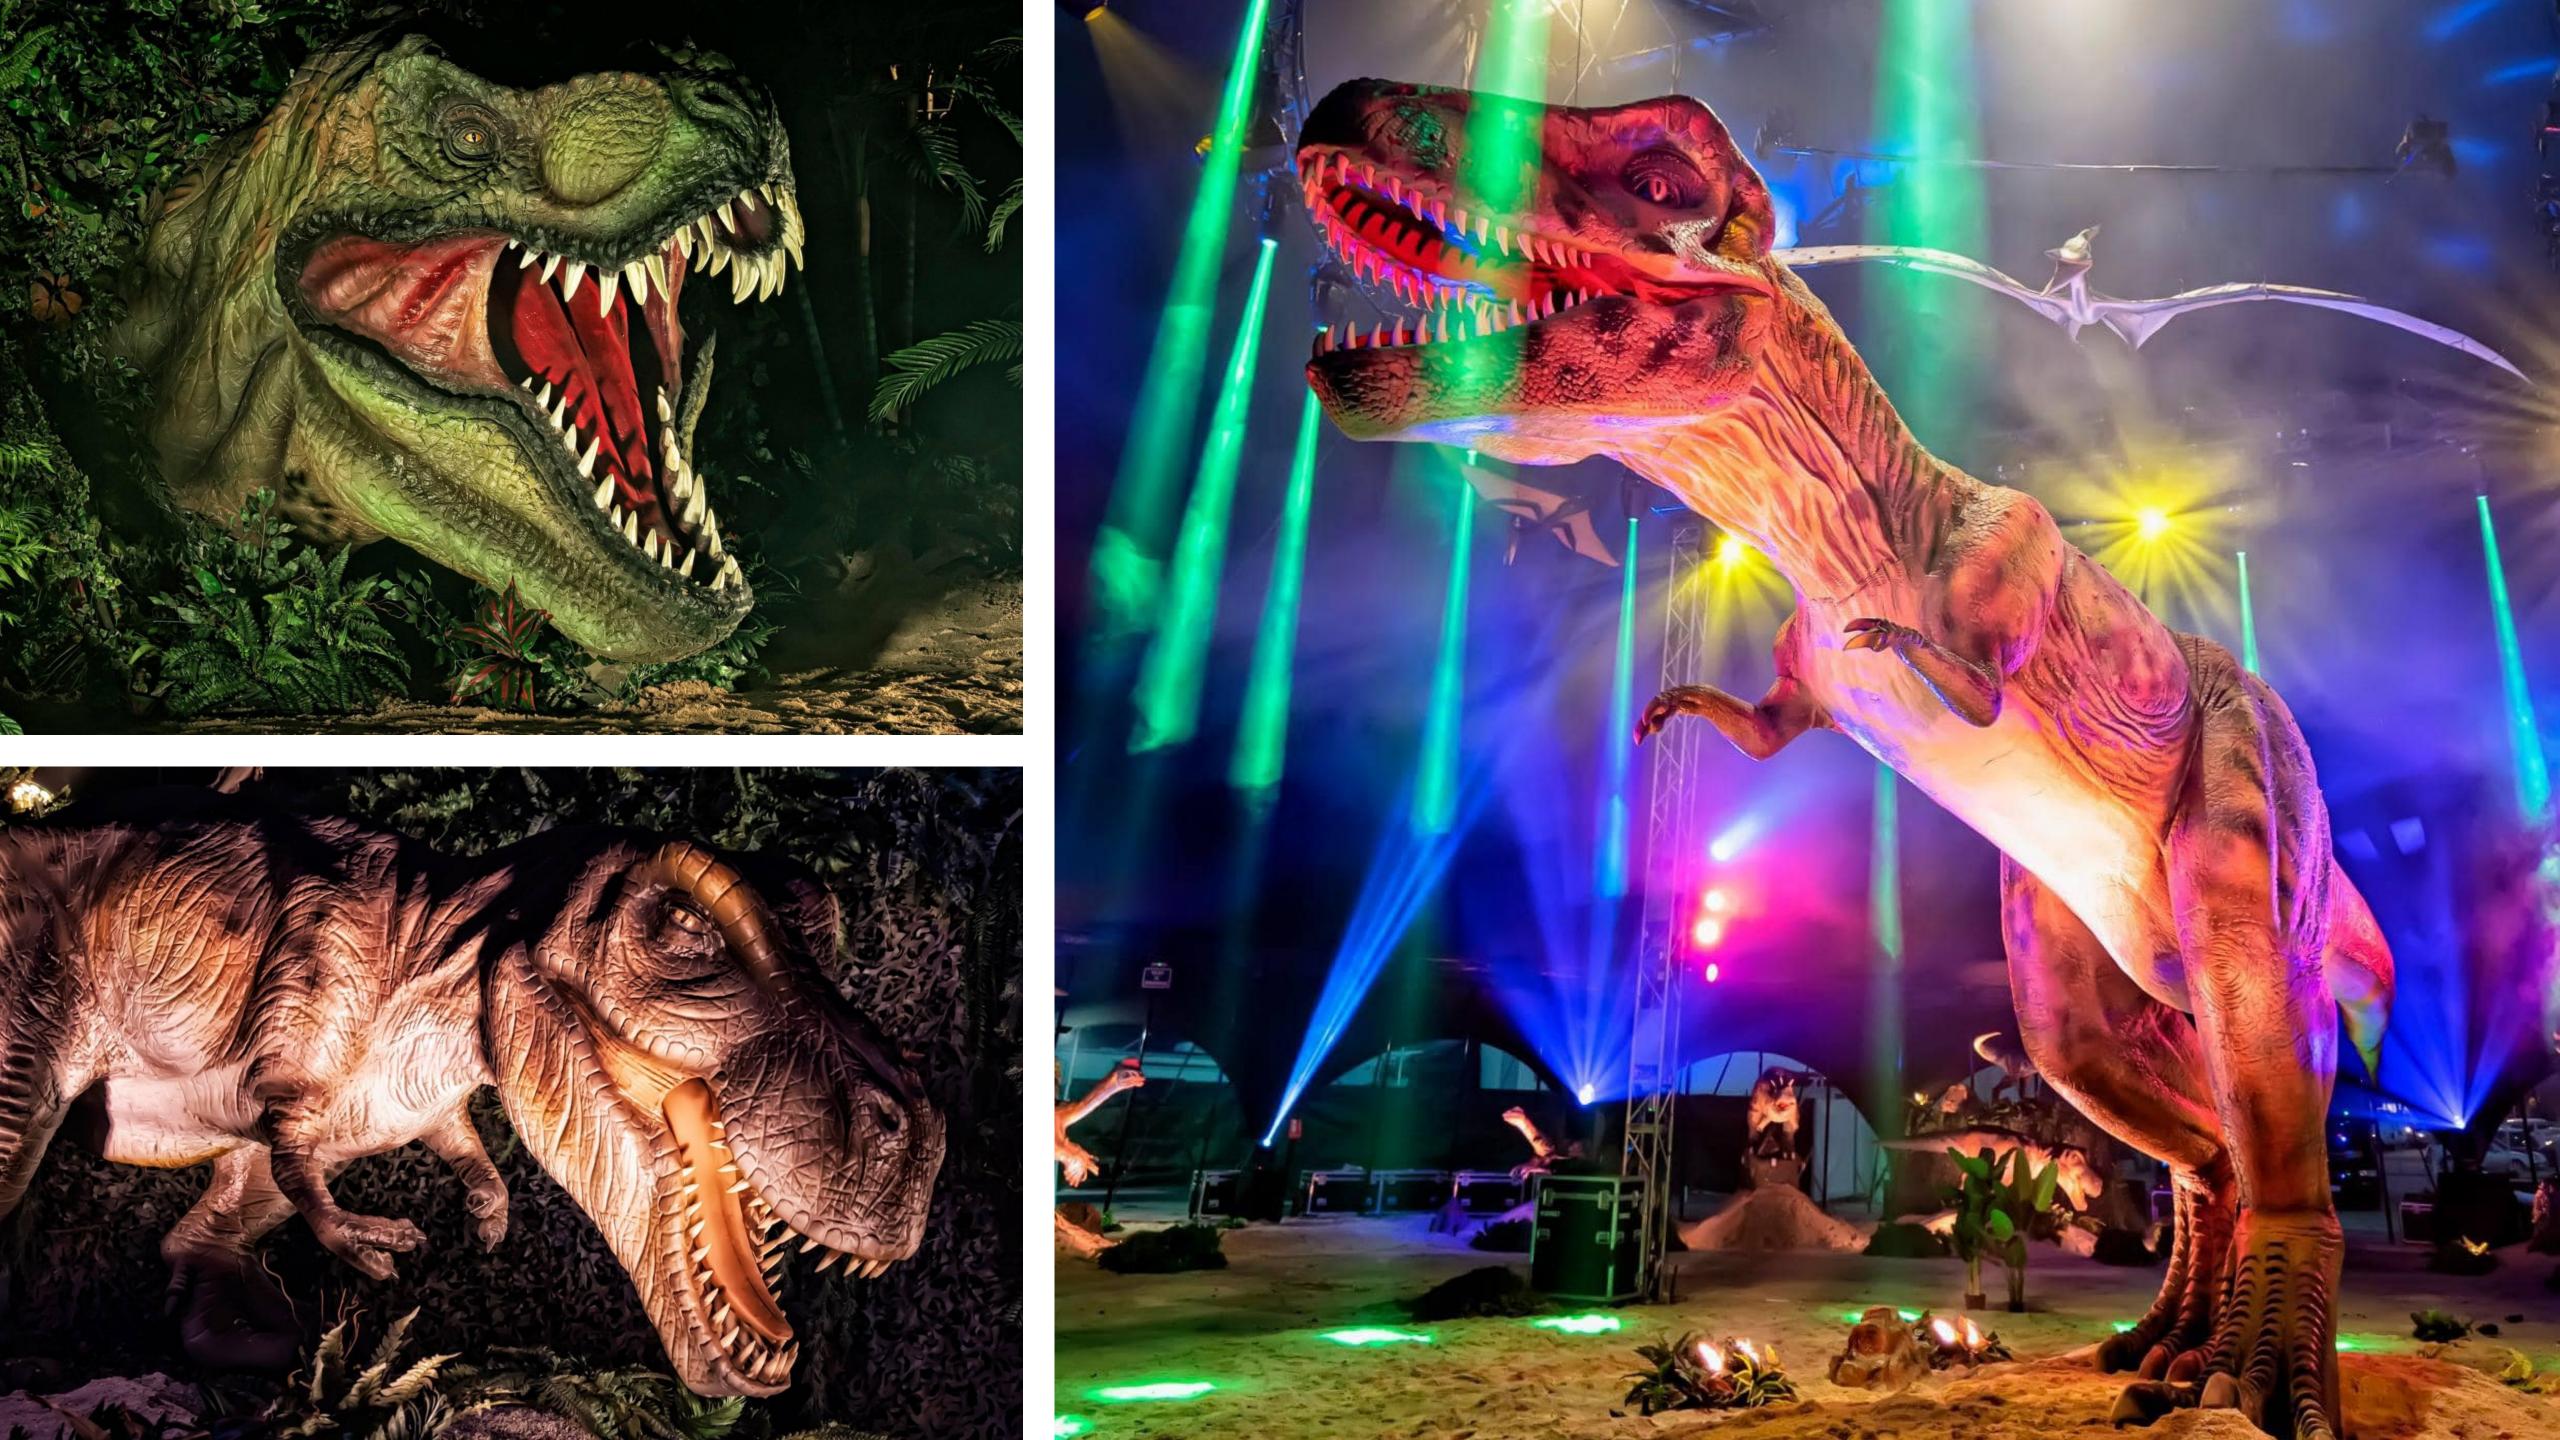

## Dinosaur Figures

The exhibition can feature from 10 to 40 species of dinosaurs.

The number depends on the size of the exhibition place and the figures themselves

#### **Animatronics × 10 figures**

Cost – ₽ 14.1 million\*

<sup>\*</sup>The approximate cost of 10 dinosaur figures up to 5 m in size is mentioned. The cost of manufacturing is calculated individually