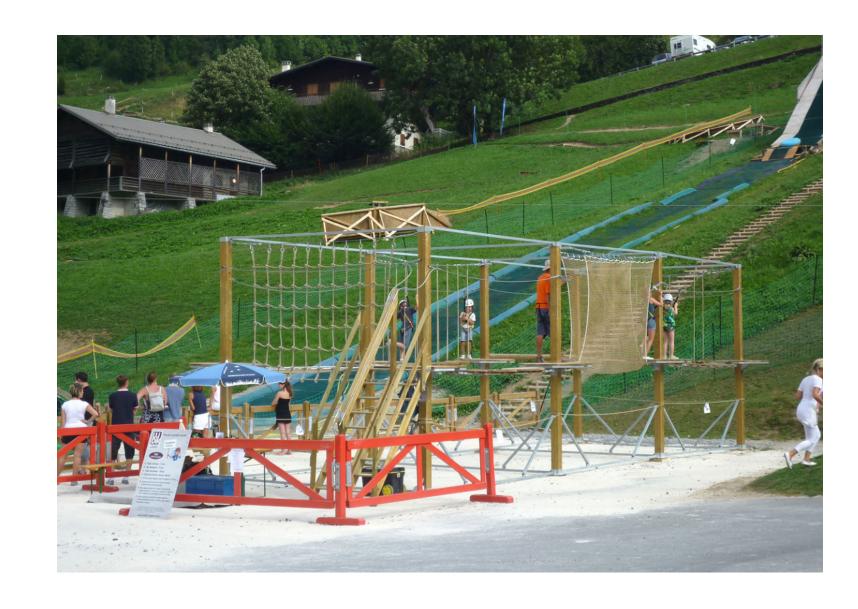

## Paid activities will increase profitability

Rope park

₽ 1.7 million

Shooting range

₽ 850 thousand

Interactive sandbox

₽ 850 thousand