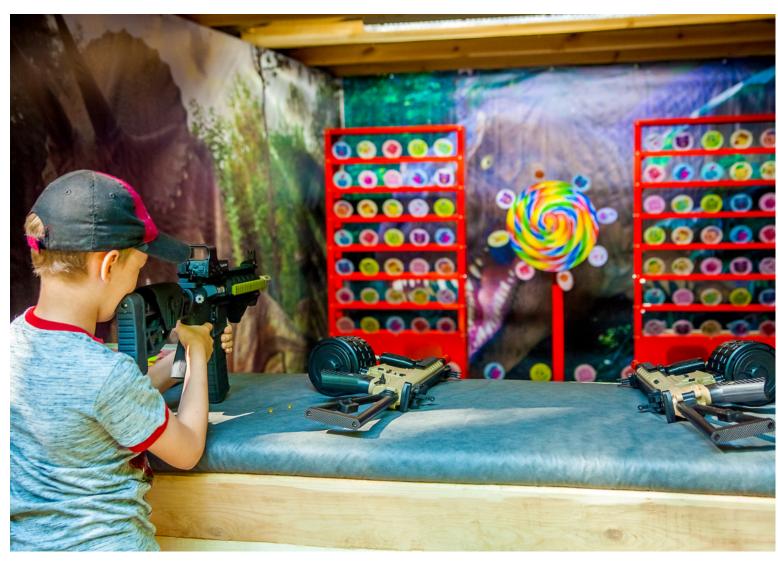

## Paid activities will increase profitability

Rope park

₽ 1.7 million

Shooting range

₽ 850 thousand

Interactive sandbox

₽ 850 thousand