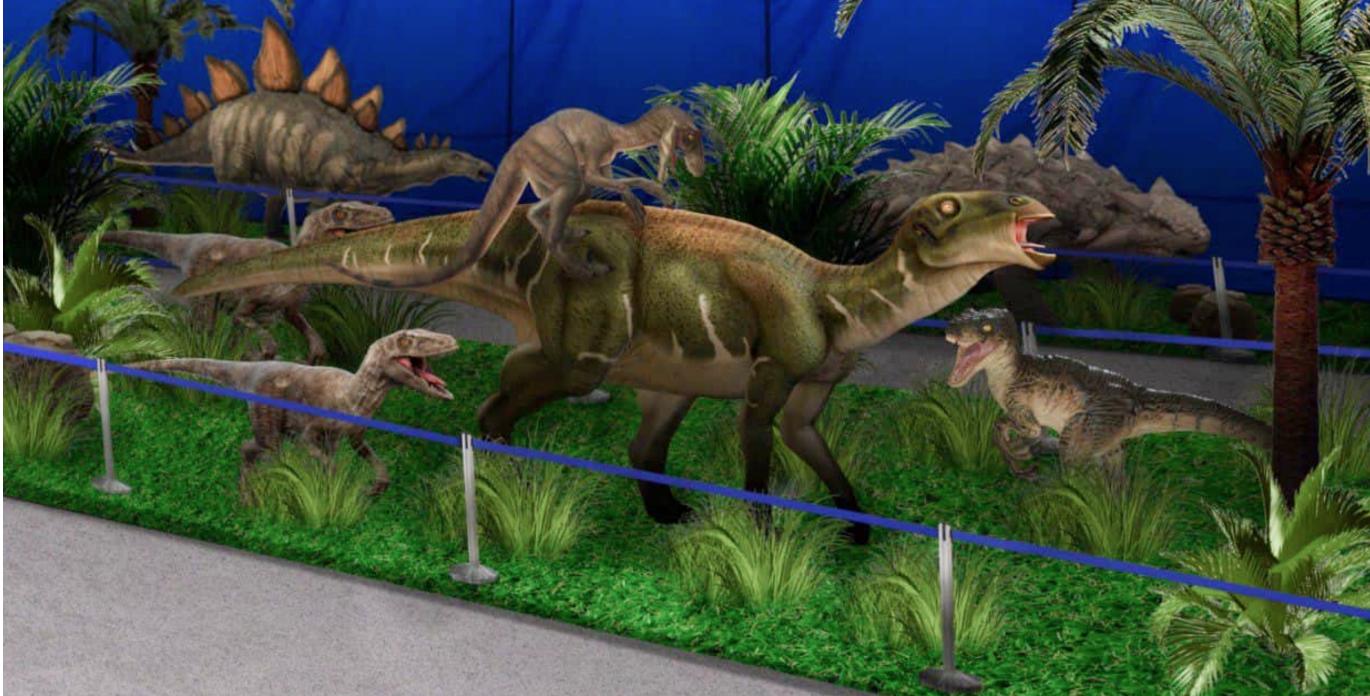

## Dinosaur Figures

The exhibition can feature from 10 to 40 species of dinosaurs.

The number depends on the size of the exhibition place and the figures themselves

#### **Static × 10 figures**

Cost – ₽ 7.2 million\*

#### **Animatronics × 10 figures**

Cost – ₽ 14.1 million\*

<sup>\*</sup>The approximate cost of 10 dinosaur figures up to 5 m in size is mentioned. The cost of manufacturing is calculated individually