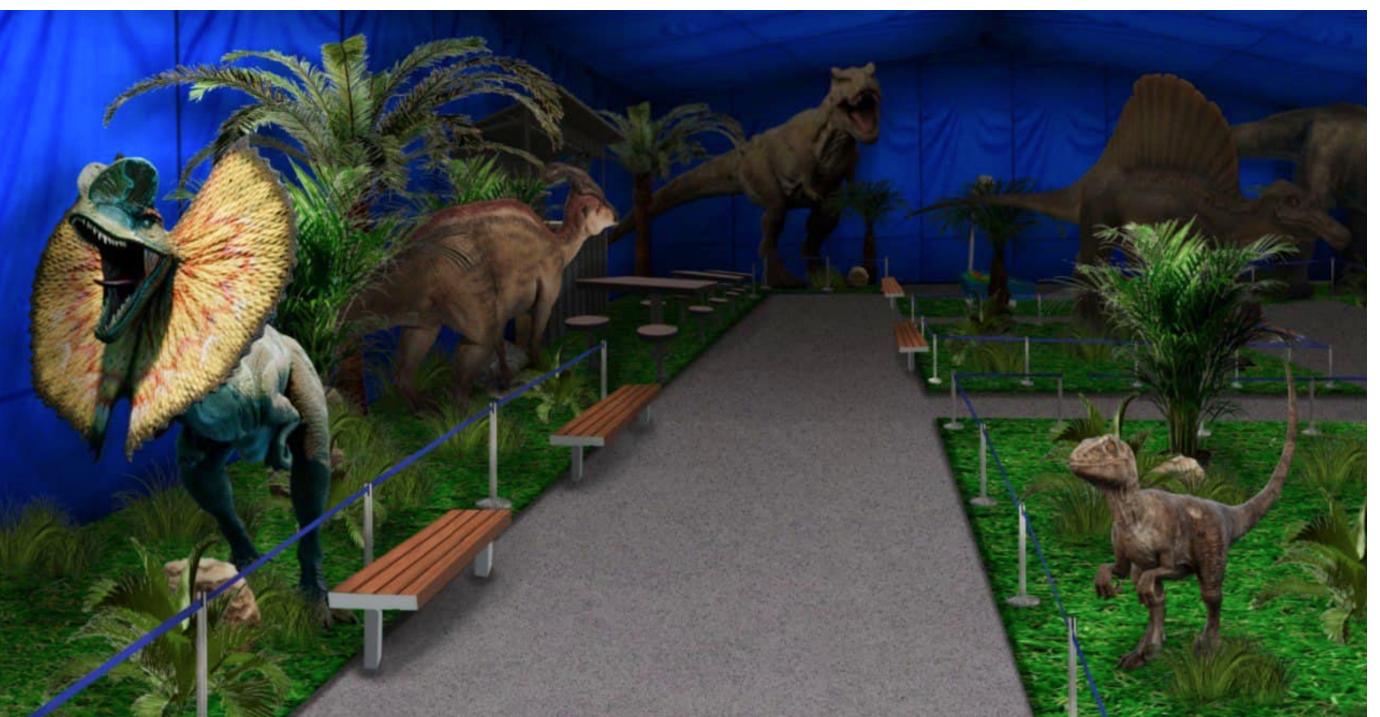

## Dinosaur Figures

The exhibition can feature from 10 to 40 species of dinosaurs.

The number depends on the size of the exhibition place and the figures themselves

### Jurassic World Exhibition Plan