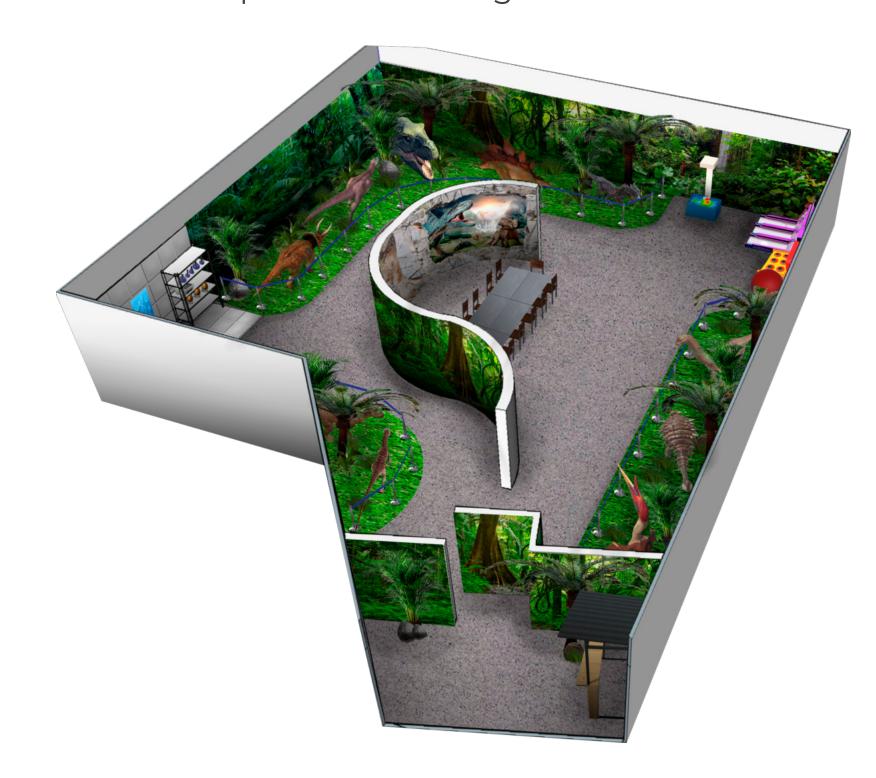

### Jurassic World Exhibition Plan

### Place

Area of 500 m<sup>2</sup>, ceiling height of at least 3.5 m, power supply